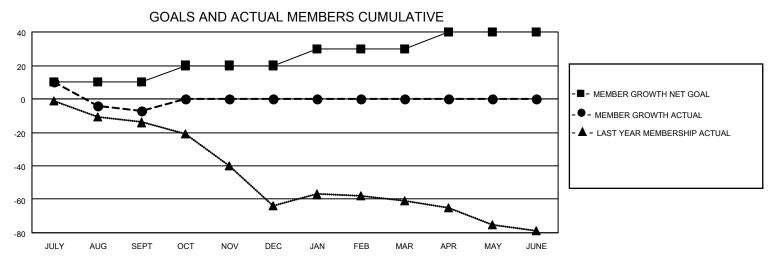

## MONTHLY MEMBERSHIP PROGRESS REPORT

LOCATION ILLINOIS District 1 J Results as of: 9/30/2021

| Clubs RESULTS FOR 2021-2022 |   |   |   | Members RESULTS FOR 2021-2022 |    |    |    |
|-----------------------------|---|---|---|-------------------------------|----|----|----|
|                             |   |   |   |                               |    |    |    |
| JULY/AUG/SEPT               | 0 | 0 | 0 | JULY/AUG/SEPT                 | 10 | 36 | 39 |
| OCT/NOV/DEC                 | 1 | 0 | 0 | OCT/NOV/DEC                   | 10 | 0  | 0  |
| JAN/FEB/MAR                 | 1 | 0 | 0 | JAN/FEB/MAR                   | 10 | 0  | 0  |
| APR/MAY/JUNE                | 1 | 0 | 0 | APR/MAY/JUNE                  | 10 | 0  | 0  |