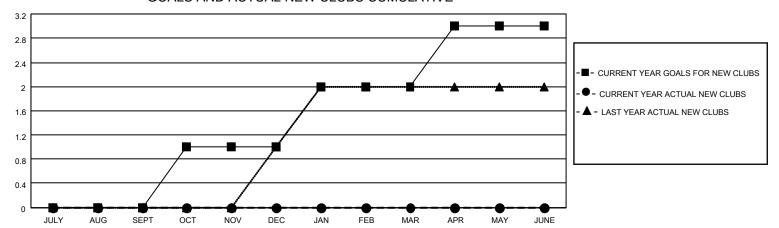

## MONTHLY MEMBERSHIP PROGRESS REPORT

LOCATION ILLINOIS District 1 J Results as of: 9/30/2021

| Clubs RESULTS FOR 2021-2022 |   |   |   | Members RESULTS FOR 2021-2022 |    |    |    |
|-----------------------------|---|---|---|-------------------------------|----|----|----|
|                             |   |   |   |                               |    |    |    |
| JULY/AUG/SEPT               | 0 | 0 | 0 | JULY/AUG/SEPT                 | 10 | 36 | 39 |
| OCT/NOV/DEC                 | 1 | 0 | 0 | OCT/NOV/DEC                   | 10 | 0  | 0  |
| JAN/FEB/MAR                 | 1 | 0 | 0 | JAN/FEB/MAR                   | 10 | 0  | 0  |
| APR/MAY/JUNE                | 1 | 0 | 0 | APR/MAY/JUNE                  | 10 | 0  | 0  |